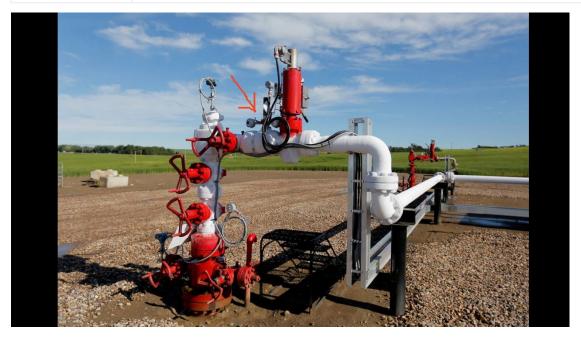

## **Emission Details**

| Main Component | Connector                                                     | Sub-Component       | Grease Injector       |  |
|----------------|---------------------------------------------------------------|---------------------|-----------------------|--|
| Repair Rec.    | Tighten/Reseal Connection                                     | Recommended Urgency | Repair Within 30 Days |  |
| Description    | Grease injection niple is venting gas to atm, downstream side |                     |                       |  |
| Emission Notes | Appears to be loose and not b                                 | roken               |                       |  |